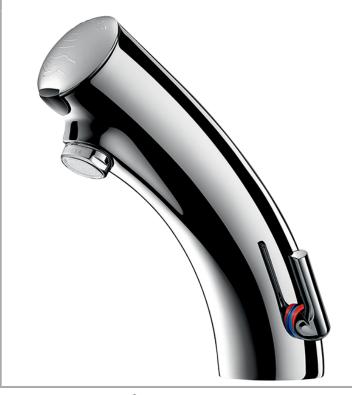

## **DELABIE**

TEMPOMATIC Mix 3, battery-operated tap (mixer)

Accreditation: WRAS
Controls: Battery operated
Mount: Deck mounted
Tap Type: Tempomatic Mix 3

## **FEATURES & BENEFITS**

- WRAS approved.
- Flow straightener set at 3 lpm at 3 bar. Flow rate can be adjusted if pressure < 3 bar.
- 6V Lithium battery, solenoid valves and electronic controls integrated in the body of the tap.
- Infra-red presence detection.
- PEX flexibles with integrated filters.
- Chrome-plated brass body with reinforced fixings
- Anti-blocking safety & temp. limiter.
- Duty flush (for ~60 seconds 24 hours after last use)