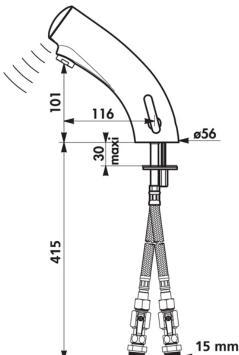

## **TECHNICAL INFO**

- Drop height: 100mm.
- Spout length: 120mm.
- Flow rate: 3 lpm.

Dimensions are in millimeters. If a Cad file is required please visit www.mechline.com.

MECHLINE DEVELOPMENTS LIMITED