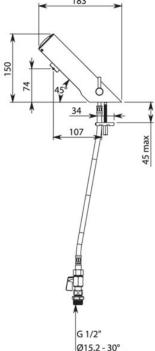

## **TECHNICAL INFO**

- Flow rate pre-set at 3 lpm at 3 bar, can be adjusted from 1.4 6 lpm
- PEX flexibles Ø 15mm for compression fittings with stopcocks, filters and non-return valves
- Drop height: 74mm

Dimensions are in millimeters. If a Cad file is required please visit www.mechline.com.

MECHLINE DEVELOPMENTS LIMITED

Tel: +44 (0)1908 261511 | Email: info@mechline.com | Web: www.mechline.com