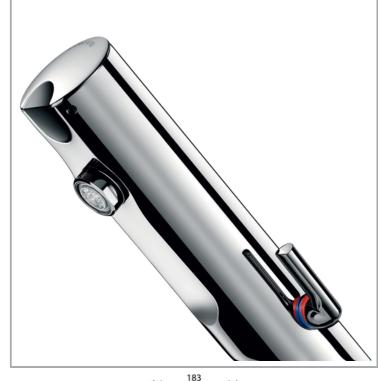

## **DELABIE**

Deck mounted TEMPOMATIC 4 electronic mixer tap

## **FEATURES & BENEFITS**

- Battery-operated with integrated 123 6V Lithium batteries
- Water savings up to 90 %
- Total hygiene : no manual contact
- Anti-bacterial proliferation duty flush (~60 seconds every 24 hours after last use).
- Reduced-stagnation solenoid valve and electronic unit integrated into the body of the mixer
- Flow rate pre-set at 3 lpm at 3 bar, can be adjusted from 1.5 6 lpm
- Scale-resistant flow straightener
- Active, infrared presence detection, sensor at the end of the spout optimises detection
- Chrome-plated stainless steel body
- Cap fixed in place by 2 concealed screws
- PEX flexibles Ø 15mm for compression fittings with stopcocks, filters and non-return valves
- Fixing reinforced by two stainless steel rods
- Anti-blocking security
- Side temperature control with long lever and adjustable maximum temperature limiter.