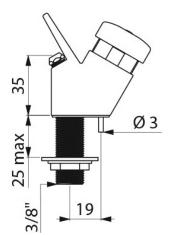

Dimensions are in millimeters. If a Cad file is required please visit <u>www.mechline.com</u>.

MECHLINE DEVELOPMENTS LIMITED Tel: <u>+44 (0)1908 261511</u> | Email: <u>info@mechline.com</u> | Web: <u>www.mechline.com</u>