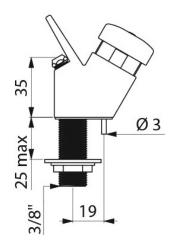

## **TECHNICAL INFO**

- Connection(s): M[]-inch.
- Drop height: 35mm.
- Instant shut off valve
- Adjustable flow rate
- Product material: Chrome plated brass body with stainless steel spout
- WRAS approved
- Product weight: 0.36kg

Dimensions are in millimeters. If a Cad file is required please visit www.mechline.com.

MECHLINE DEVELOPMENTS LIMITED

Tel: +44 (0)1908 261511 | Email: info@mechline.com | Web: www.mechline.com