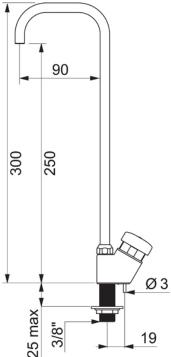

## **TECHNICAL INFO**

- Connection(s): M[]-inch.
- Drop height: 250mm.
- Spout length: 90mm.
- Instant shut off valve
- Adjustable flow rate
- Product material: Chrome plated brass body with stainless steel spout
- WRAS approved
- Product weight: 0.40kg

Dimensions are in millimeters. If a Cad file is required please visit <a href="www.mechline.com">www.mechline.com</a>.

MECHLINE DEVELOPMENTS LIMITED

Tel: +44 (0)1908 261511 | Email: info@mechline.com | Web: www.mechline.com