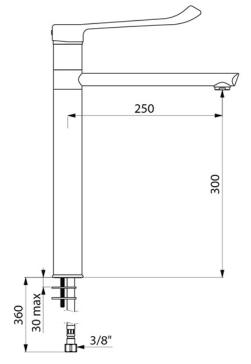

## **TECHNICAL INFO**

- Connection(s): F[]-inch.
- Height: 439mm.
- Drop height: 300mm.
- Spout length: 250mm.
- Flow rate: 9 lpm.

Dimensions are in millimeters. If a Cad file is required please visit www.mechline.com.