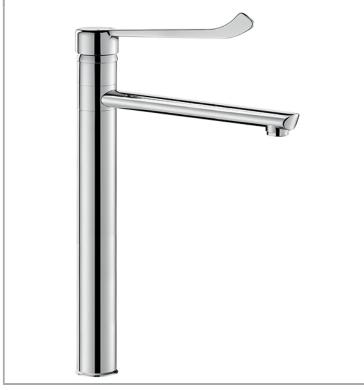

## **DELABIE**

Delabie ∏-inch mechanical mixer for sinks and troughs with lever control and swivelling spout

**Accreditation: WRAS** Connection(s): 1/2-inch Controls: Lever Mount: Deck mounted Pedestal: Single Hole Spout: Swivel

## **FEATURES & BENEFITS**

- Mechanical mixer for sinks and troughs with swivelling spout H. 300mm L. 250mm.
- High spout with hygienic flow straightener suitable for fitting a BIOFIL terminal filter.
- Body and spout with smooth interiors (reduced bacterial development).
- Chrome-plated body, base and spout.
- Flow rate limited to 9 lpm at 3 bar.
- Hygiene control lever L. 215mm requires no manual contact.
- Supplied with braided stainless steel PEX flexibles F[]-inch.
- Reinforced fixings by 2 stainless steel rods and back-nuts.