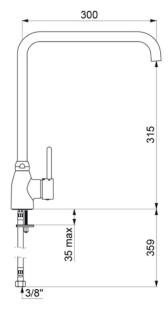

## **TECHNICAL INFO**

- Connection(s): F[]-inch.
- Worktop hole: 34mm.
- Height: 380mm.
- Drop height: 315mm.
- Spout length: 300mm.
- Flow rate: 20 lpm.
- Product material: Chrome plated brass
- Max recommended temperature 60°C
- Supplied with PEX flexible hoses
- Product weight: 1.4kg

Dimensions are in millimeters. If a Cad file is required please visit www.mechline.com.

MECHLINE DEVELOPMENTS LIMITED

Tel: +44 (0)1908 261511 | Email: info@mechline.com | Web: www.mechline.com