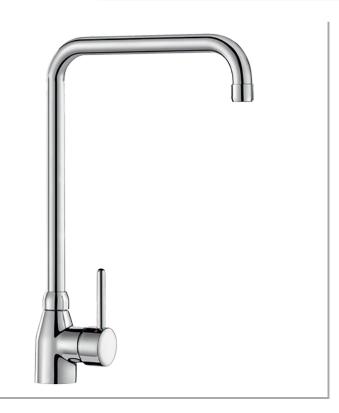

## **DELABIE**

Delabie []-inch Mixer tap with Lever control and 300mm Swivel Spout OA 400mm

Connection(s): ½-inch Controls: Lever Mount: Deck mounted Pedestal: Single Hole Spout: 300mm swivel Tap Type: Monobloc Mixer Water Feed: Twin

## **FEATURES & BENEFITS**

- Deck mounted single hole mixer with swivelling, tubular spout H. 315mm L. 300mm.
- Star-shaped flow straightener.
- Flow rate set at 20 lpm at 3 bar.
- Spout with smooth interior.
- Slimline control lever.
- Chrome-plated body and spout with reinforced fixing via two stainless steel rods and back-nuts.
- Without pop-up waste.
- Body/spout with smooth interior reduces bacteria.
- Supplied with stainless steel braided PEX flexibles F[]-inch.