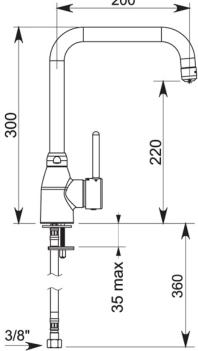

## **TECHNICAL INFO**

- Connection(s): F∏-inch.
- Worktop hole: 34mm.
- Drop height: 220mm.
- Spout length: 200mm.
- Flow rate: 9 lpm.
- Product material: Chrome plated brass
- Max recommended temperature 60°C
- Supplied with PEX flexible hoses
- Product weight: 1.32kg

Dimensions are in millimeters. If a Cad file is required please visit www.mechline.com.

MECHLINE DEVELOPMENTS LIMITED

Tel: +44 (0)1908 261511 | Email: info@mechline.com | Web: www.mechline.com