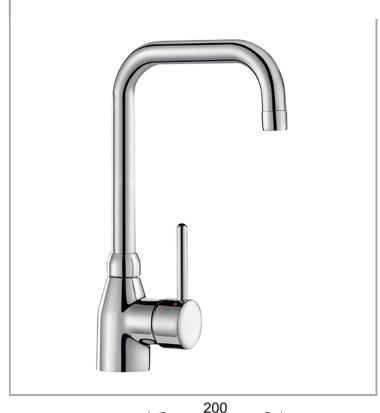

## Delabie DLB-5012T4

Delabie []-inch Mixer tap with Lever control and 200mm Swivel Spout OA 300mm

Connection(s): ½-inch Controls: Lever Mount: Deck mounted Pedestal: Single Hole Spout: 200mm swivel Tap Type: Monobloc Mixer Water Feed: Twin

## **FEATURES & BENEFITS**

- Mechanical basin mixer with swivelling, tubular spout H. 220mm L. 200mm.
- High spout with BIOSAFE hygienic outlet suitable for fitting a BIOFIL terminal filter.
- Flow rate limited to 9 lpm at 3 bar.
- Slimline control lever.
- Without pop-up waste.
- Chrome-plated brass body with reinforced fixing via 2 stainless steel rods and back-nuts.