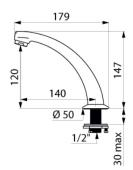

## **FEATURES & BENEFITS**

- Spout L. 140mm, H. 120mm, M½-inch.
- Reinforced fixing by 3 stainless steel screws.
- Chrome-plated solid brass.
- Flow straightener pre-set at 3 lpm.

## **TECHNICAL INFO**

- Connection(s): M½-inch.
- Height: 120mm.
- Length: 140mm.
- Flow straightner regulated to 3 lpm.
- Product material: Chrome plated brass
- Max recommended temperature 60°C
- Product weight: 0.71kg

Dimensions are in millimeters. If a Cad file is required please visit www.mechline.com.

MECHLINE DEVELOPMENTS LIMITED

Tel: +44 (0)1908 261511 | Email: info@mechline.com | Web: www.mechline.com