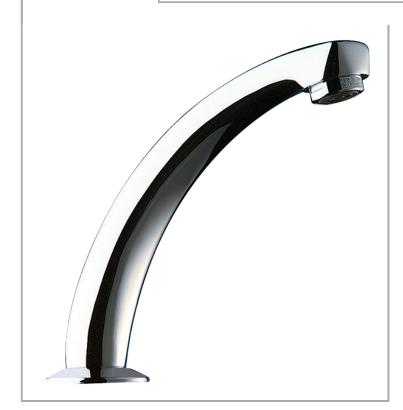

## **DELABIE**

Delabie Fixed, Cast Spout

**Mount:** Deck mounted **Spout:** Fixed Spout

## **FEATURES & BENEFITS**

- Spout L. 140mm, H. 120mm, M½-inch.
- Reinforced fixing by 3 stainless steel screws.
- Chrome-plated solid brass.
- Flow straightener pre-set at 3 lpm.