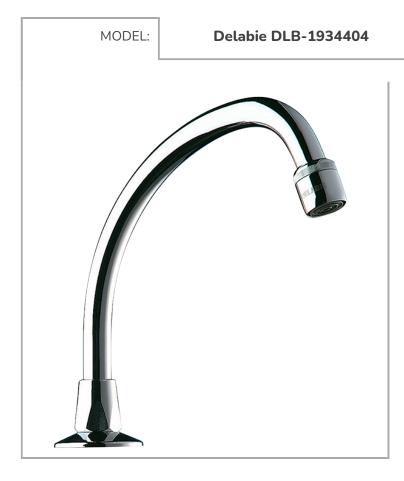

## DELABIE

Delabie Deck mounted Swan Neck Swivel Spout

**Mount:** Deck mounted **Spout:** Swan neck

## FEATURES & BENEFITS

- Swan neck L. 200mm H. 200mm.
- Fixing by back-nut.
- Chrome-plated brass.
- Scale-resistant flow straightener pre-set at 3 lpm.