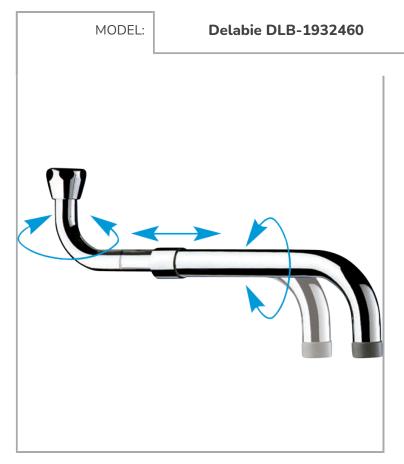

Bowl Filling Spout (Bib tap)

**Spout:** Universal Telescopic **Tap Type:** Bib

## **FEATURES & BENEFITS**

- Chrome plated brass.
- Suitable for mounting above and below wall mixer outlet.
- Universal Telescopic Spout.
- F ¾-inch.
- L 200-290mm