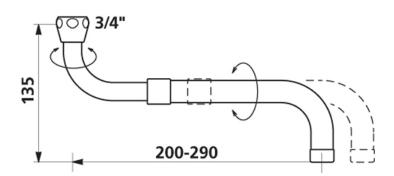

## **FEATURES & BENEFITS**

- Chrome plated brass.
- Suitable for mounting above and below wall mixer outlet.
- Universal Telescopic Spout.
- F ¾-inch.
- L 200-290mm

## **TECHNICAL INFO**

• Spout length: 200-290mm.

Dimensions are in millimeters. If a Cad file is required please visit <u>www.mechline.com</u>.

MECHLINE DEVELOPMENTS LIMITED Tel: <u>+44 (0)1908 261511</u> | Email: <u>info@mechline.com</u> | Web: <u>www.mechline.com</u>