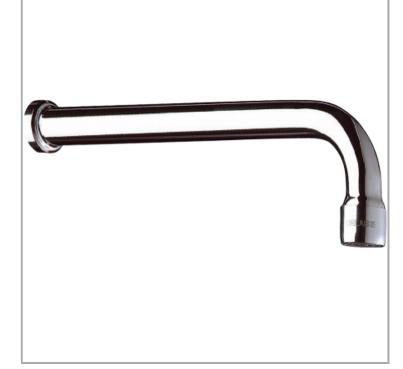

## **DELABIE**

Delabie Wall mounted spout "Corbin" for Panel < 10mm

**Mount:** Panel mounted **Spout:** Wall mounted "Corbin"

## **FEATURES & BENEFITS**

- L. 120mm.
- Chrome-plated brass.
- Tamper proof scale-resistant flow straightener set at 3 lpm.

## **TECHNICAL INFO**

- Connection(s): M½-inch.
- Height: 60mm.
- Length: 120mm.
- Flow straightner regulated to 3 lpm.
- For panels <10mm
- Product material: Chrome plated brass
- Max recommended temperature 60°C
- Product weight: