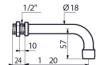

## **TECHNICAL INFO**

- Connection(s): M½-inch.
- Height: 60mm.
- Length: 120mm.
- Flow straightner regulated to 3 lpm.
- For panels <10mm
- Product material: Chrome plated brass
- Max recommended temperature 60°C
- Product weight:

Dimensions are in millimeters. If a Cad file is required please visit <u>www.mechline.com</u>.

MECHLINE DEVELOPMENTS LIMITED

Tel: +44 (0)1908 261511 | Email: info@mechline.com | Web: www.mechline.com