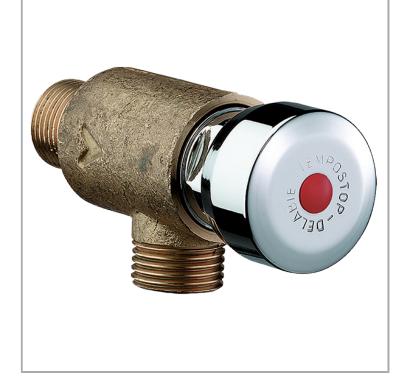

## **FEATURES & BENEFITS**

- Time flow ~7 sec.
- 85% water savings.
- Flow rate pre-set at 3 lpm at 3 bar, adjustable from 1.5 to 6 lpm.
- Rough cast solid brass body and chrome-plated push-button.
- Inlet M½-inch.
- To be placed behind wash basin wall plate.

## **TECHNICAL INFO**

- Connection(s): M½-inch.
- Flow rate: 3 lpm, can be adjusted from 1.4 6 lpm
- Product material: Rough cast solid brass
- Time flow: 7 seconds
- WRAS approved
- Max recommended temperature 60°C
- Product weight: 0.30kg