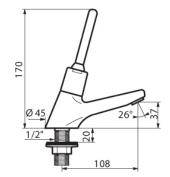

## **TECHNICAL INFO**

- Connection(s): M½-inch.
- Worktop hole: 21-28mm.
- Flow rate: 3 lpm, can be adjusted from 1.4 6 lpm
- Product material: Chrome plated brass
- Time flow: 7 seconds
- WRAS approved
- Max recommended temperature 60°C
- Product weight: 0.64kg

Dimensions are in millimeters. If a Cad file is required please visit www.mechline.com.

MECHLINE DEVELOPMENTS LIMITED

Tel: +44 (0)1908 261511 | Email: info@mechline.com | Web: www.mechline.com