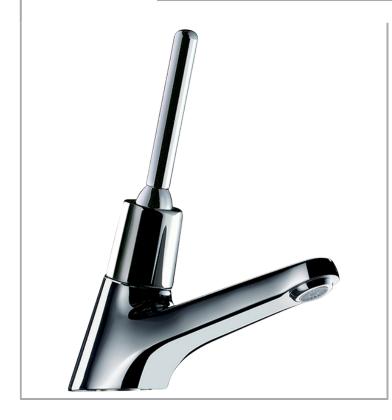

## **DELABIE**

Tempostop Automatic Shut-Off Lever operated basin tap

Accreditation: WRAS Controls: Automatic shut-off Tap Type: Time flow

## **FEATURES & BENEFITS**

- Deck-mounted time flow basin tap.
- Time flow ~7 seconds.
- Water savings up to 85%.
- Flow rate pre-set at 3 lpm at 3 bar, can be adjusted from 1.5 to 6 lpm.
- Tamper proof scale-resistant flow straightener.
- Soft-touch operation with lever.
- Maintenance from front with no need for removal.