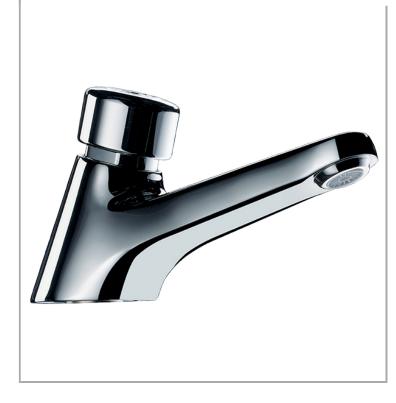

## **DELABIE**

Tempostop Automatic Shut-Off Push-button basin tap

Accreditation: WRAS
Controls: Automatic shut-off

**Tap Type:** Time flow

## **FEATURES & BENEFITS**

- Deck-mounted time flow basin tap.
- Time flow ~7 seconds.
- Water savings up to 85%.
- Flow rate pre-set at 3 lpm at 3 bar, can be adjusted from 1.5 to 6 lpm.
- Tamper proof scale-resistant flow straightener.
- Solid chrome-plated brass body M½-inch.
- Fixing with back-nut.
- Maintenance from front without removing the tap.