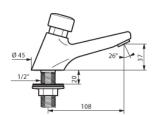

## **TECHNICAL INFO**

- Connection(s): M½-inch.
- Drop height: 35mm.
- Spout length: 110mm.
- Flow rate: 3 lpm.

Dimensions are in millimeters. If a Cad file is required please visit www.mechline.com.

MECHLINE DEVELOPMENTS LIMITED