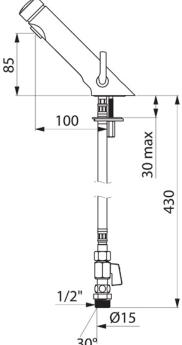

## **TECHNICAL INFO**

- Connection(s): M½-inch.
- Worktop hole: 25-35mm.
- Drop height: 85mm.
- Spout length: 100mm.
- Flow rate: 3 lpm, can be adjusted from 1.4 6 lpm
- Product material: Chrome plated brass
- Time flow: 7 seconds
- PEX flexible hoses supplied
- WRAS approved
- Max recommended temperature 60°C
- Product weight:

Dimensions are in millimeters. If a Cad file is required please visit <a href="www.mechline.com">www.mechline.com</a>.

MECHLINE DEVELOPMENTS LIMITED

Tel: +44 (0)1908 261511 | Email: info@mechline.com | Web: www.mechline.com