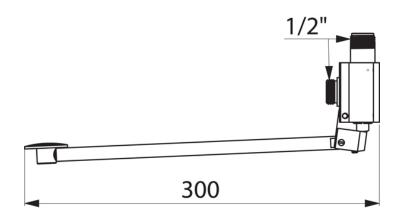

## **TECHNICAL INFO**

- Connection(s): M½-inch.
- Length: 280mm
- Instant shut-off valve
- Adjustable pedal height
- Cold or mixed water supply
- Recommended balanced water supply between 0.5-5 bar
- Max recommended temperature 60°C
- Half press feature where half open supplies cold water and fully open mixed supply
- Product weight:

Dimensions are in millimeters. If a Cad file is required please visit www.mechline.com.

MECHLINE DEVELOPMENTS LIMITED

Tel: +44 (0)1908 261511 | Email: info@mechline.com | Web: www.mechline.com