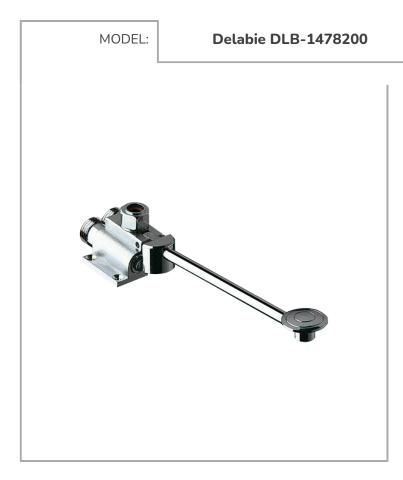

## DELABIE

MIXFOOT - Pedal operated mixer. Floor mounted

**Controls:** Pedal operated **Mount:** Floor mounted

## FEATURES & BENEFITS

- Foot operated with instant shut-off.
- Total hygiene: no manual contact.
- Pedal can be raised for cleaning the floor.
- Adjustable pedal height.
- Fixed by 4 screws.
- Pre-set mixing (can be adjusted) half open for cold water and fully open for mixed water (pedal touching the floor).