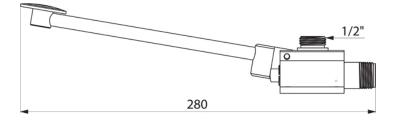

## **TECHNICAL INFO**

- Connection(s): M<sup>1</sup>/<sub>2</sub>-inch.
- Length: 280mm.

Dimensions are in millimeters. If a Cad file is required please visit <u>www.mechline.com</u>.

MECHLINE DEVELOPMENTS LIMITED Tel: <u>+44 (0)1908 261511</u> | Email: <u>info@mechline.com</u> | Web: <u>www.mechline.com</u>