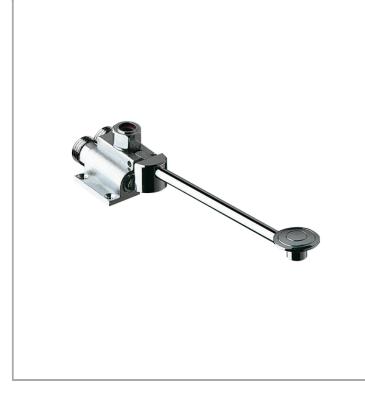

## **DELABIE**

MIXFOOT - Pedal operated mixer. Floor mounted

**Controls:** Pedal operated **Mount:** Floor mounted

## **FEATURES & BENEFITS**

- Foot operated with instant shut-off.
- Total hygiene: no manual contact.
- Pedal can be raised for cleaning the floor.
- Adjustable pedal height.
- Fixed by 4 screws.
- Pre-set mixing (can be adjusted) half open for cold water and fully open for mixed water (pedal touching the floor).