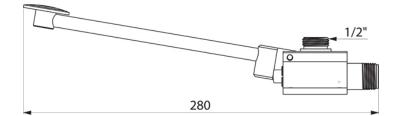

## **TECHNICAL INFO**

- Connection(s): M½-inch.
- Length: 280mm
- Instant shut-off valve
- Adjustable pedal height
- Cold or mixed water supply
- Recommended balanced water supply between 0.5-5 bar
- Max recommended temperature 60°C
- Half press feature where half open supplies cold water and fully open mixed supply
- Product weight: 0.84kg

Dimensions are in millimeters. If a Cad file is required please visit www.mechline.com.

MECHLINE DEVELOPMENTS LIMITED

Tel: +44 (0)1908 261511 | Email: info@mechline.com | Web: www.mechline.com