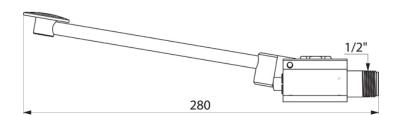

## **TECHNICAL INFO**

- Connection(s): M½-inch.
- Length: 280mm
- Instant shut-off valve
- Adjustable pedal height
- Cold or mixed water supply
- Recommended balanced water supply between 0.5-5 bar
- Max recommended temperature 60°C
- Product weight:

Dimensions are in millimeters. If a Cad file is required please visit www.mechline.com.

MECHLINE DEVELOPMENTS LIMITED

Tel: +44 (0)1908 261511 | Email: info@mechline.com | Web: www.mechline.com