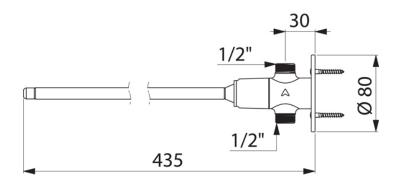

## **TECHNICAL INFO**

- Connection(s): M½-inch.
- Length: 440mm
- Flow rate: 3 lpm, can be adjusted from 1.4 6 lpm
- Chrome plated brass fixing plate
- Time flow valve 7 seconds
- Fixing plate diamater 80mm
- Max recommended temperature 60°C
- Product weight: 0.44kg

Dimensions are in millimeters. If a Cad file is required please visit www.mechline.com.

MECHLINE DEVELOPMENTS LIMITED

Tel: +44 (0)1908 261511 | Email: info@mechline.com | Web: www.mechline.com