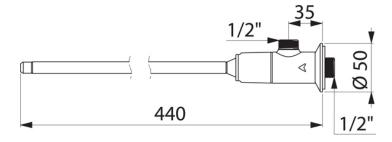

## **TECHNICAL INFO**

- Connection(s): M½-inch.
- Length: 440mm.
- Flow rate: 3 lpm.

Dimensions are in millimeters. If a Cad file is required please visit www.mechline.com.

MECHLINE DEVELOPMENTS LIMITED

Tel: +44 (0)1908 261511 | Email: info@mechline.com | Web: www.mechline.com