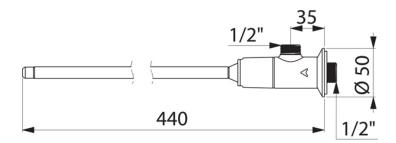

## **TECHNICAL INFO**

- Connection(s): M½-inch.
- Length: 440mm
- Flow rate: 3 lpm, can be adjusted from 1.4 6 lpm
- Chrome plated brass fixing plate
- Time flow valve 7 seconds
- Fixing plate diamater 80mm
- Max recommended temperature 60°C
- Product weight:

Dimensions are in millimeters. If a Cad file is required please visit www.mechline.com.

MECHLINE DEVELOPMENTS LIMITED

Tel: +44 (0)1908 261511 | Email: info@mechline.com | Web: www.mechline.com