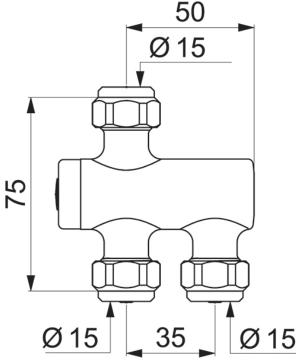

Dimensions are in millimeters. If a Cad file is required please visit <u>www.mechline.com</u>.

MECHLINE DEVELOPMENTS LIMITED Tel: <u>+44 (0)1908 261511</u> | Email: <u>info@mechline.com</u> | Web: <u>www.mechline.com</u>