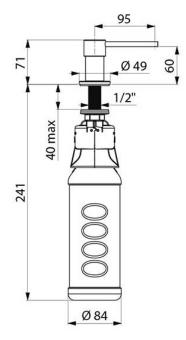

## **TECHNICAL INFO**

- Height: 71mm
- Body and push-button in polished 304 stainless steel
- Supplied with a 0.5 litre tank

Dimensions are in millimeters. If a Cad file is required please visit <u>www.mechline.com</u>.