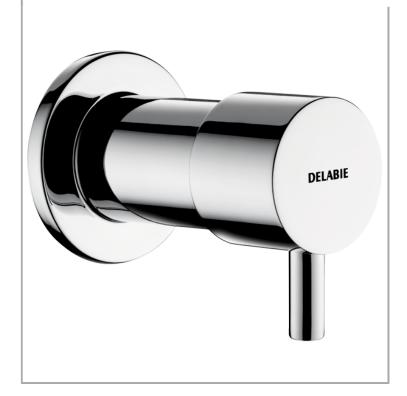

## **DELABIE**

Wall-mounted soap dispenser with 1.2m flexible tube

- Vandal-resistant: cross wall installation
- Soap dispenser designed for intensive use
- Easy to maintain via service duct
- Non-drip system (waterproof)

## **TECHNICAL INFO**

- Length: cross-wall, up to 190mm
- Depth: 71mm
- Body and push-button in polished 304 stainless steel
- For remote tanks (tank not supplied) supplied with a 1.2m flexible tube

Dimensions are in millimeters. If a Cad file is required please visit www.mechline.com.