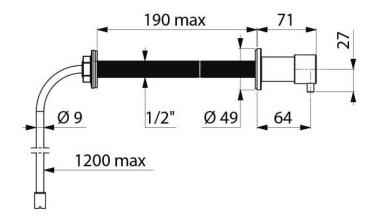

## **TECHNICAL INFO**

- Length: cross-wall, up to 190mm
- Depth: 71mm
- Body and push-button in polished 304 stainless steel
- For remote tanks (tank not supplied) supplied with a 1.2m flexible tube

Dimensions are in millimeters. If a Cad file is required please visit www.mechline.com.