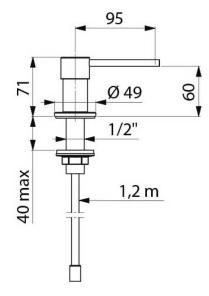

## **TECHNICAL INFO**

- Height: 71mmBody and push-button in polished 304 stainless steel
- Supplied with 1.2m flexible tube for remote tanks

Dimensions are in millimeters. If a Cad file is required please visit <u>www.mechline.com</u>.