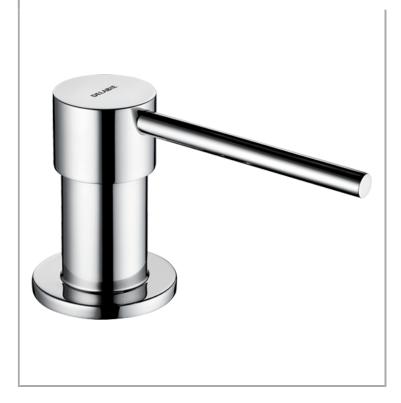

## **DELABIE**

Deck-mounted soap dispenser with straight spout and  ${\bf 1}$  litre tank

- Liquid or foam soap or gel dispenser
- Vandal-resistant: discreet locking mechanism
- Soap dispenser designed for intensive use
- Easy to maintain, no special tools required
- Filling from the top (by unlocking the mechanism) or from the bottom (by unclipping the tank)