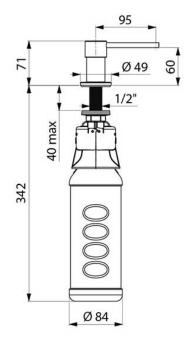

## **TECHNICAL INFO**

- Height: 71mm
- Body and push-button in polished 304 stainless steel
- Supplied with a 1 litre tank

Dimensions are in millimeters. If a Cad file is required please visit <u>www.mechline.com</u>.