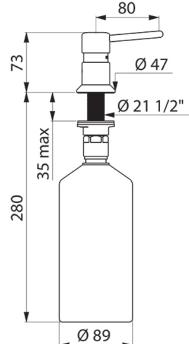

Dimensions are in millimeters. If a Cad file is required please visit <u>www.mechline.com</u>.

MECHLINE DEVELOPMENTS LIMITED Tel: <u>+44 (0)1908 261511</u> | Email: <u>info@mechline.com</u> | Web: <u>www.mechline.com</u>