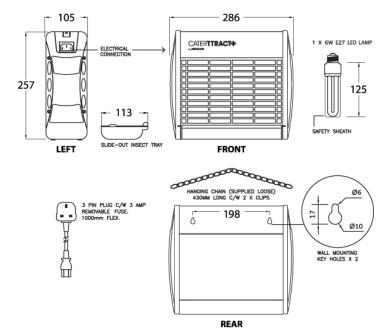

## **TECHNICAL INFO**

- Dimensions (mm): 257(H) x 286(w) x 105(D)
- Casing Finish: Stainless Steel
- Power Supply: 220-240V/50Hz
- Power Lead 120cm total length 5amp fuse
- Coverage: 40 60 Sq M
- Food Safe Shatterproof lamps E27 Edison Screw
- Weight 1.32kg
- Unit conforms to UKCA, CE, LVD & EMC IEC Standards
- International Power Supply Requirements & Plug Types Available

Dimensions are in millimeters. If a Cad file is required please visit www.mechline.com.

MECHLINE DEVELOPMENTS LIMITED

Tel: <u>+44 (0)1908 261511</u> | Email: <u>info@mechline.com</u> | Web: <u>www.mechline.com</u>