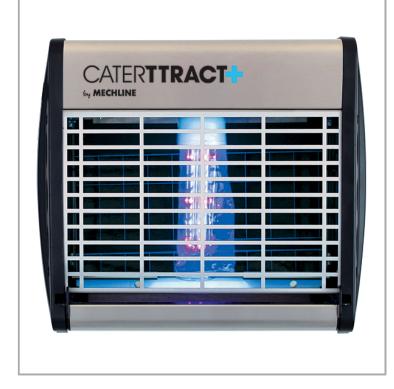

## CaterTTract+ CTT-LED-20S

LED ultra energy saving, glue board, 6W power.

Coverage: 40 Sq M

## **FEATURES & BENEFITS**

- Infused Glue board. Designed to lure insects typically found in commercial kitchens
- Perfect for Food Prep Areas. Glue board design removes flying insects discreetly and hygienically. No scattering body parts. HACCP compliant
- Conforms to International Standards. UKCA, CE and IEC certified. EMC & LVD accredited
- Ultra-efficient 6W LED lamps
- Advanced LED Technology. Unlike many entry level LED lamps, this bright LED lamp mimics UVA light (315-400 nm) the light insects are most attracted to!
- Shatterproof. Glass-free lamp comes with sheath for extra level of protection against breakages. Food safe and robust for greater peace of mind
- Huge Energy Savings. LED lamps use 50% less energy than typical UV Lamps
- Long-Life. LED lamps last up to 13,500 hours twice as long as a typical UV Lamps. Reduces waste and kitchen disruption
- Meets Regulations. LED Lamps are made with non-hazardous material. 100% recyclable
- Effective Insect Attractant
- All units come supplied with 3 x glue boards. Replacement glue boards are available to purchase in packs of 6