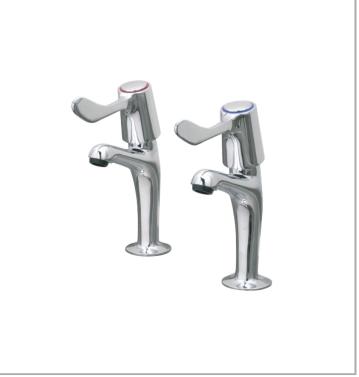

## CaterTap WRCT-500SL3

Accreditation: WRAS Connection(s): ½-inch Controls: 3-inch lever Controls: Lever Mount: Deck mounted Tap Type: Sink Water Feed: Single

## **FEATURES & BENEFITS**

- WRAS approved.
- High-grade chrome-finished.
- Low maintenance and long lasting.
- Manufactured to British Standards.
- Robust commercial tap. Includes PosiStop protected lever and dome heads for long life and reliability for all models
- Backed by Mechline's standard 1 year warranty.