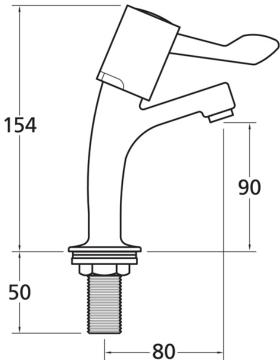

## **TECHNICAL INFO**

- Connection(s): ½-inch.
- Worktop hole requirement: 22-28mm.
- Recommended dynamic water pressure range: 1-5 bar.
- Flow rate: 13.31 lpm tested at 3 bar pressure
- Product material: Chrome plated brass
- Product weight: 0.95kg
- Max recommended temperature 60°C

Dimensions are in millimeters. If a Cad file is required please visit <u>www.mechline.com</u>.

MECHLINE DEVELOPMENTS LIMITED

Tel: +44 (0)1908 261511 | Email: info@mechline.com | Web: www.mechline.com