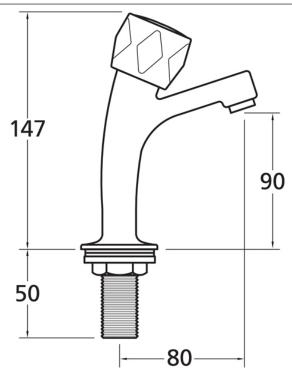

## **TECHNICAL INFO**

- Connection(s): ½-inch.
- Worktop hole requirement: 22-28mm.
- Recommended dynamic water pressure range: 1-5 bar.
- Flow rate: 13.44 lpm tested at 3 bar pressure
- Product material: Chrome plated brass
- Product weight: 0.86kg
- Max recommended temperature 60°C

Dimensions are in millimeters. If a Cad file is required please visit <u>www.mechline.com</u>.

MECHLINE DEVELOPMENTS LIMITED

Tel: +44 (0)1908 261511 | Email: info@mechline.com | Web: www.mechline.com