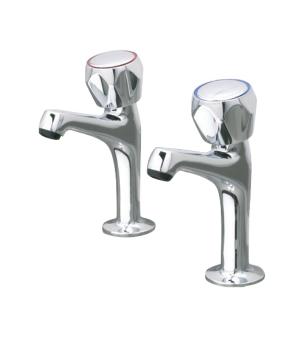

## CaterTap WRCT-500SD

**Accreditation: WRAS** Connection(s): ½-inch Controls: Dome Mount: Deck mounted Tap Type: Sink Water Feed: Single

## **FEATURES & BENEFITS**

- WRAS approved.
- High-grade chrome-finished.
- · Low maintenance and long lasting.
- Manufactured to British Standards.
- Robust commercial tap.
- Backed by Mechline's standard 1 year warranty.