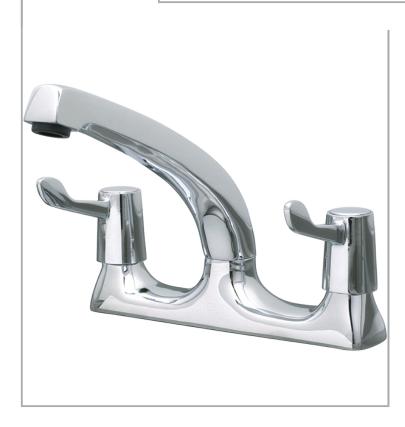

## CaterTap WRCT-500ML3

CaterTap ½-inch Deck Mixer with 3-inch Levers and Swivel spout

Accreditation: WRAS
Tap Hole Centres: 180mm
Connection(s): ½-inch
Controls: 3-inch lever
Controls: Lever
Mount: Deck mounted
Tap Type: Mixer
Water Feed: Twin

- WRAS approved.
- High-grade chrome-finished.
- Low maintenance and long lasting.
- Manufactured to British Standards.
- Robust commercial tap. Includes PosiStop protected lever and dome heads for long life and reliability for all models.
- Backed by Mechline's standard 1 year warranty.