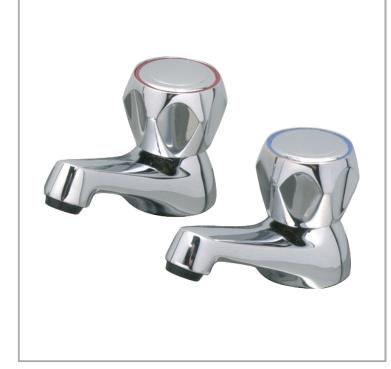

## CATERTAP

**Accreditation: WRAS** Connection(s): ½-inch Controls: Dome Mount: Deck mounted Tap Type: Basin Water Feed: Single

## **FEATURES & BENEFITS**

- WRAS approved.
- High-grade chrome-finished.
- Low maintenance and long lasting.
- Manufactured to British Standards.
- Robust commercial tap.
- Backed by Mechline's standard 1 year warranty.