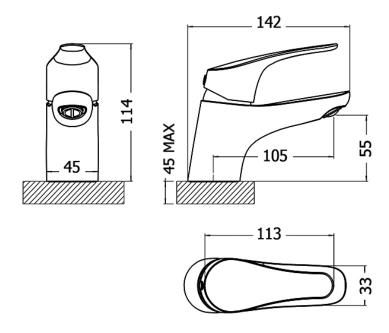

Dimensions are in millimeters. If a Cad file is required please visit <u>www.mechline.com</u>.

MECHLINE DEVELOPMENTS LIMITED

Tel: +44 (0)1908 261511 | Email: info@mechline.com | Web: www.mechline.com