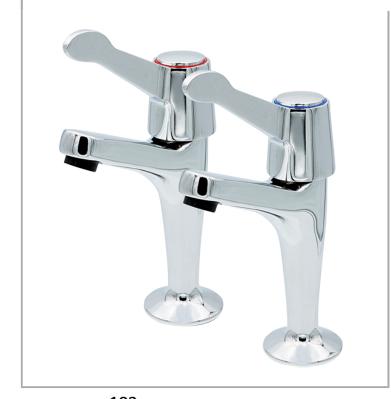

## CaterTap WR-922068

½-inch Sink taps with 3-inch lever controls (pair)

Accreditation: Kiwa KUKreg4 Accreditation: WRAS Connection(s): ½-inch Controls: 3-inch lever Controls: Lever Mount: Deck mounted Tap Type: Sink Water Feed: Single

## **FEATURES & BENEFITS**

- Specially engineered for long life and service
- Recognised industry leader
- Suitable for a wide variety of applications
- Easy to service and maintain
- High quality polished chrome finish

## **TECHNICAL INFO**

- Connection(s): 1/2-inch BSP threaded tail
- Worktop hole: 35mm
- Flow straightener
- 12.7 l/min tested at 0.2 bar
- Recommended dynamic water pressure range: 0.1-6 bar
- Max recommended temperature 60°C