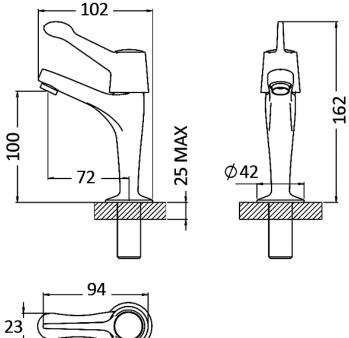

Dimensions are in millimeters. If a Cad file is required please visit www.mechline.com.

MECHLINE DEVELOPMENTS LIMITED

Tel: +44 (0)1908 261511 | Email: info@mechline.com | Web: www.mechline.com