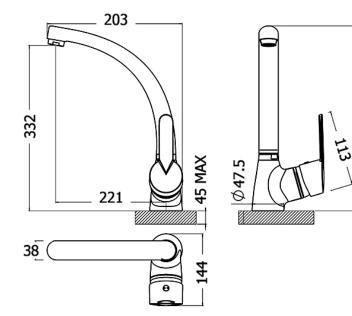

Dimensions are in millimeters. If a Cad file is required please visit <u>www.mechline.com</u>.

MECHLINE DEVELOPMENTS LIMITED Tel: <u>+44 (0)1908 261511</u> | Email: <u>info@mechline.com</u> | Web: <u>www.mechline.com</u>