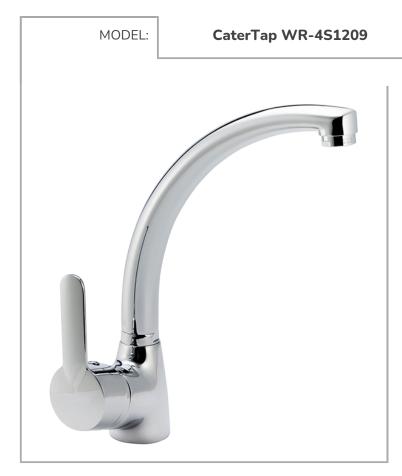

## CATERTAP

1/2-inch Monobloc Mixer with single lever control

Accreditation: Kiwa KUKreg4 Accreditation: WRAS Connection(s): ½-inch Controls: Lever Mount: Deck mounted Tap Type: Monobloc Mixer Water Feed: Twin

## **FEATURES & BENEFITS**

- Specially engineered for long life and service
- Recognised industry leader
- Suitable for a wide variety of applications
- Easy to service and maintain
- High quality polished chrome finish