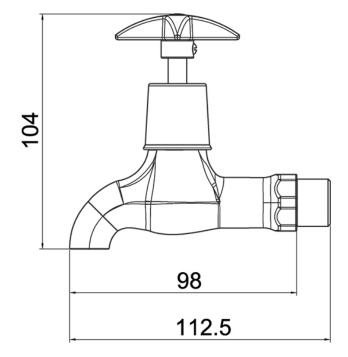

## **TECHNICAL INFO**

- Connection(s): ½-inch male thread.
- Worktop hole: 25mm.
- Recommended dynamic water pressure range: 1-5 bar.
- Flow rate: 13.04 lpm tested at 3 bar pressure
- Product material: Chrome plated brass
- Product weight: 0.32kg
- Max recommended temperature 60°C

Dimensions are in millimeters. If a Cad file is required please visit <u>www.mechline.com</u>.

MECHLINE DEVELOPMENTS LIMITED

Tel: +44 (0)1908 261511 | Email: info@mechline.com | Web: www.mechline.com