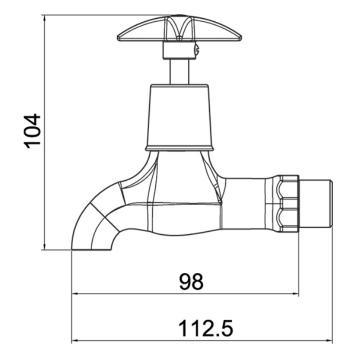

## **TECHNICAL INFO**

- Connection(s): ½-inch.
- Worktop hole: 25mm.
- Recommended static water pressure range: 1-3 bar.
- Flow rate: 13.04 lpm tested at 3 bar pressure

Dimensions are in millimeters. If a Cad file is required please visit www.mechline.com.