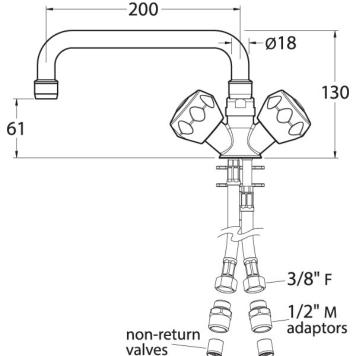

## **TECHNICAL INFO**

- Connection(s): 1/2-inch Male thread or []-inch Female thread
- Recommended dynamic water pressure range: 1-5 bar.
- Flow rate: 12 lpm at 3 bar pressure
- Low profile spout, tap total height 130mm
- Non return valves fitted in male adapters.
- Product material: Chrome plated brass
- Product weight: 1.13kg
- Max recommended temperature 60°C

Dimensions are in millimeters. If a Cad file is required please visit <u>www.mechline.com</u>.

MECHLINE DEVELOPMENTS LIMITED

Tel: +44 (0)1908 261511 | Email: info@mechline.com | Web: www.mechline.com