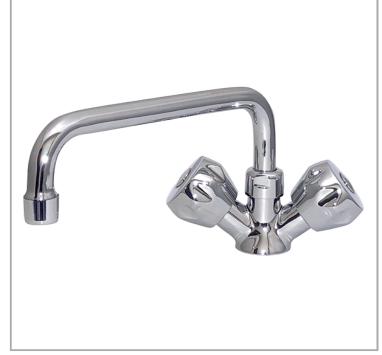

MODEL:

CaterTap 500MM

½-inch Single Monobloc Dome Head Mixer with 8-inch low profile spout

**Mount:** Deck mounted **Controls:** Dome

## **FEATURES & BENEFITS**

- Includes flexible tap tails and non-return valves
- High-grade chrome finished
- Low maintenance and long lasting
- Manufactured to British Standards
- Robust commercial tap
- 8-inch low profile spout