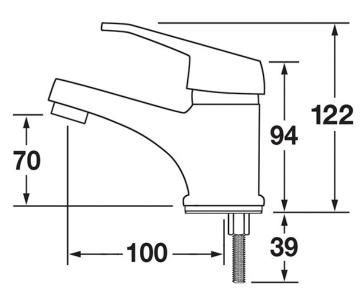

Tap hole req.: 32mm dia

Dimensions are in millimeters. If a Cad file is required please visit www.mechline.com.

MECHLINE DEVELOPMENTS LIMITED

Tel: +44 (0)1908 261511 | Email: info@mechline.com | Web: www.mechline.com