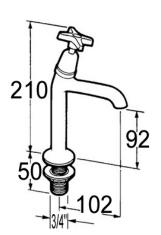

## **TECHNICAL INFO**

- Connection(s): 3/4-inch.
- Cross head operation
- Worktop hole: 30mm.
- Recommended static water pressure range: 0.2-6 bar.
- Product material: Chrome plated brass
- Flow rate at 0.1 bar 7 litres per minute
- Max recommended temperature 60°C

Dimensions are in millimeters. If a Cad file is required please visit www.mechline.com.

MECHLINE DEVELOPMENTS LIMITED

Tel: +44 (0)1908 261511 | Email: info@mechline.com | Web: www.mechline.com