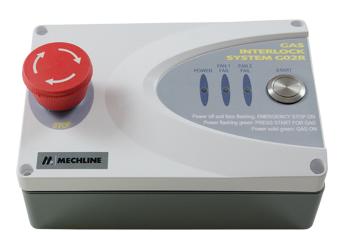

MODEL:

## CaterGuard M-G02R

## Standard GIS system

## **FEATURES & BENEFITS**

- Easy to install & operate
- A more financially competitive solution than buying separate components
- Save installation time as no need to wire individual components
- Flexible can operate one or two fans
- Modern, compact design compatible with new kitchen designs
- One button operation all features explained fully on the fascia plate. Clear indicators
- Anti-back pressure feature ignores brief back draughts in the duct and allows gas to flow
- Back pressure sensitive with 10-second activation
- Compliant with BS6173(2009) and Regulation 27(4) of the Gas Safety (Installation and Use) Regulations 1998
- Easy to clean and protected to IP54
- Operates 2 Fans
- Connections for ADS & FPS units
- Built in Emergency Stop
- Connections to Remote Emergency Stop