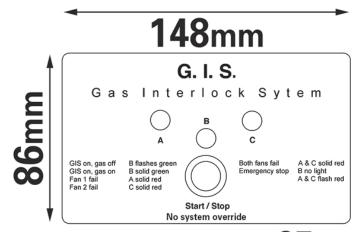

O/A Box Depth = 37mm

Dimensions are in millimeters. If a Cad file is required please visit www.mechline.com.

MECHLINE DEVELOPMENTS LIMITED

Tel: +44 (0)1908 261511 | Email: info@mechline.com | Web: www.mechline.com