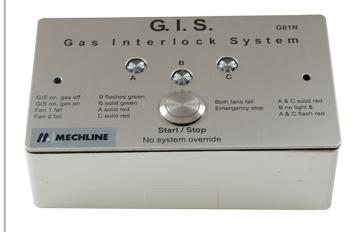

## CATERGUARD

GIS with NO override (stainless steel panel)

## **FEATURES & BENEFITS**

- Easy to install & operate
- A more financially competitive solution than buying separate components
- Save installation time as no need to wire individual components
- Flexible can operate one or two fans
- Modern, compact design compatible with new kitchen designs
- One button operation all features explained fully on the fascia plate. Clear indicators
- Anti-back pressure feature ignores brief back draughts in the duct and allows gas to flow
- Back pressure sensitive with 10-second activation
- Compliant with BS6173(2009) and Regulation 27(4) of the Gas Safety (Installation and Use) Regulations 1998
- Easy to clean and protected to IP54
- Operates 2 Fans
- Connections for ADS & FPS units
- Connections to Remote Emergency Stop