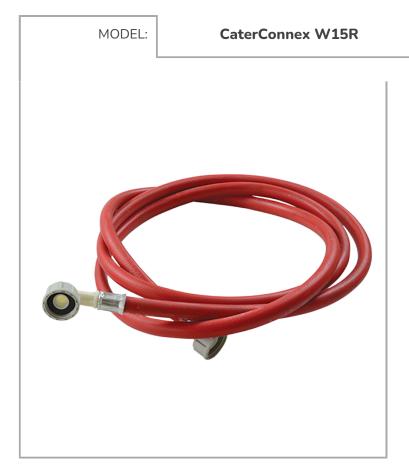

Washing Machine Hose

**Connection(s):** <sup>3</sup>/<sub>4</sub>-inch elbow x <sup>3</sup>/<sub>4</sub>-inch straight

## **FEATURES & BENEFITS**

- 1500mm
- Inlet hose Red
- <sup>3</sup>/<sub>4</sub>-inch elbow x <sup>3</sup>/<sub>4</sub>-inch straight

MECHLINE DEVELOPMENTS LIMITED Tel: <u>+44 (0)1908 261511</u> | Email: <u>info@mechline.com</u> | Web: <u>www.mechline.com</u>