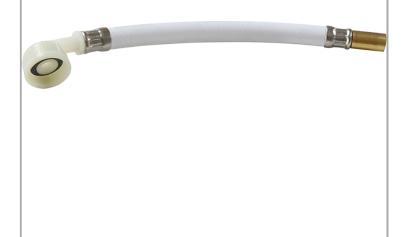

MODEL:

CaterConnex MAVD-12-20-PBS

## CATERCONNEX

**Accreditation:** WRAS **Bore Size:** 12mm

Connection(s): 3/4-inch Elbow (retained washer) x 15mm Standpipe

**Hose Length:** 2000mm **Hose Type:** AquaVend hose

## **TECHNICAL INFO**

• Connections: <sup>3</sup>/<sub>4</sub>-inch Elbow (retained washer) x 15mm Standpipe.

MECHLINE DEVELOPMENTS LIMITED

Tel: +44 (0)1908 261511 | Email: info@mechline.com | Web: www.mechline.com