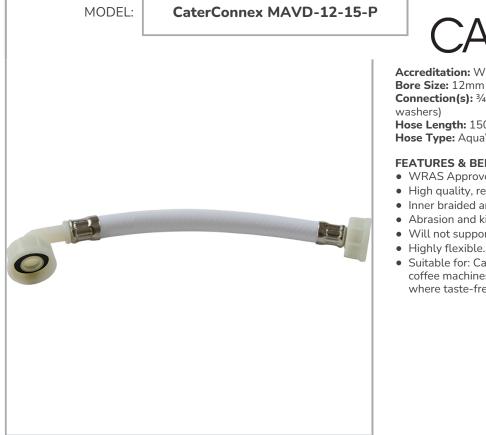

## Accreditation: WRAS

Connection(s): <sup>3</sup>/<sub>4</sub>-inch 90; Elbow x <sup>3</sup>/<sub>4</sub>-inch Female (retained Hose Length: 1500mm Hose Type: AquaVend hose

## **FEATURES & BENEFITS**

- WRAS Approved.
- High quality, reinforced, wipe-clean PVC material.
- Inner braided and multi-layered for extra strength.
- Abrasion and kink resistant.
- Will not support microbiological growth.
- Highly flexible.
- Suitable for: Catering equipment, vending machines, ice makers, coffee machines, water softeners, water filters and anywhere where taste-free water delivery is required.