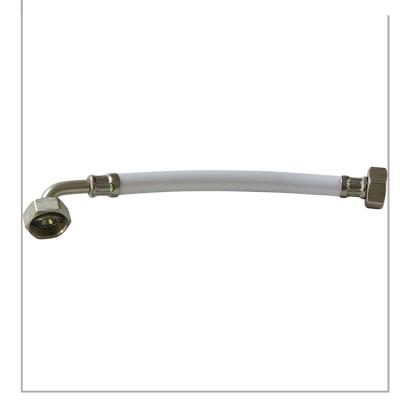

MODEL:

CaterConnex MAVD-12-15-B

## CATERCONNEX

**Accreditation:** WRAS **Bore Size:** 12mm

Connection(s): 3/4-inch 90; Elbow x 3/4-inch Female f/faced)

**Hose Length:** 1500mm **Hose Type:** AquaVend hose

- WRAS Approved.
- High quality, reinforced, wipe-clean PVC material.
- Inner braided and multi-layered for extra strength.
- Abrasion and kink resistant.
- Will not support microbiological growth.
- Highly flexible.
- Suitable for: Catering equipment, vending machines, ice makers, coffee machines, water softeners, water filters and anywhere where taste-free water delivery is required.