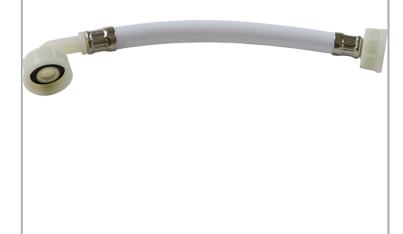

MODEL:

CaterConnex MAVD-12-12-P

## CATERCONNEX

**Accreditation:** WRAS **Bore Size:** 12mm

Connection(s): 3/4-inch 90; Elbow x 3/4-inch Female (retained

washers)

**Hose Length:** 1200mm **Hose Type:** AquaVend hose

## **FEATURES & BENEFITS**

- WRAS Approved.
- High quality, reinforced, wipe-clean PVC material.
- Inner braided and multi-layered for extra strength.
- Abrasion and kink resistant.
- Will not support microbiological growth.
- Highly flexible.
- Suitable for: Catering equipment, vending machines, ice makers, coffee machines, water softeners, water filters and anywhere where taste-free water delivery is required.