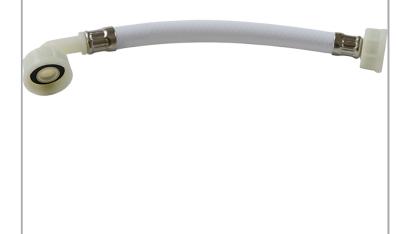

MODEL:

CaterConnex MAVD-12-10-P

## CATERCONNEX

**Accreditation:** WRAS **Bore Size:** 12mm

Connection(s): 3/4-inch 90; Elbow x 3/4-inch Female (retained

washers)

**Hose Length:** 1000mm **Hose Type:** AquaVend hose

## **FEATURES & BENEFITS**

- WRAS Approved.
- High quality, reinforced, wipe-clean PVC material.
- Inner braided and multi-layered for extra strength.
- Abrasion and kink resistant.
- Will not support microbiological growth.
- Highly flexible.
- Suitable for: Catering equipment, vending machines, ice makers, coffee machines, water softeners, water filters and anywhere where taste-free water delivery is required.